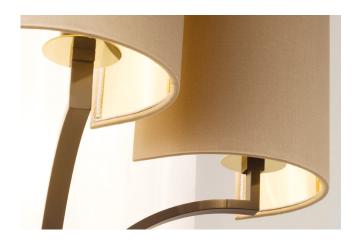

#### 321-GK-30

6 LIGHT TYPE E14

MAX 42W

One layer composition of six petal-shaped shades. 50 centimetres of chain included.

### FINISH

Structure in L\_56 (black matte finish); connection box and details in F\_14 (polished gold finish) and F\_15 (satin gold finish).

## SHADE DIMENSIONS

cm. ø 76 x H.23

## SHADE FABRIC

TS30 (beige satin)