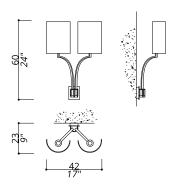

## 321-NJ-23

6 LIGHT TYPE E14

MAX 42W

One layer composition of six petal-shaped shades. 50 centimetres of chain included.

### SHADE DIMENSIONS

cm. ø 76 x H.23