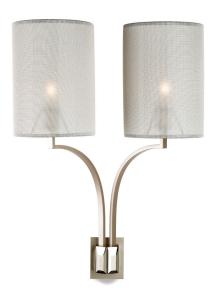

## 321-NJ-23

6 LIGHT TYPE E14

MAX 42W

One layer composition of six petal-shaped shades. 50 centimetres of chain included.

#### FINISH

Structure in L\_55 (beige finish); connection box and details in F\_31 (polished nickel finish) and F\_33 (satin nickel finish).

### SHADE DIMENSIONS

cm. ø 76 x H.23

### SHADE FABRIC

TS23 (silver trevira wave)