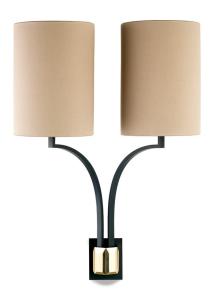

#### 321-GK-30

6 LIGHT TYPE E14

MAX 42W

One layer composition of six petal-shaped shades. 50 centimetres of chain included.

### FINISH

Structure in L\_56 (black matte finish); connection box and details in F\_14 (polished gold finish) and F\_15 (satin gold finish).

## SHADE DIMENSIONS

cm. ø 76 x H.23

## SHADE FABRIC

TS30 (beige satin)