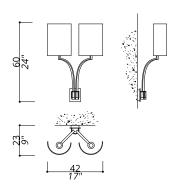

## 321-NJ-23

6 LIGHT TYPE E14

MAX 42W

One layer composition of six petal-shaped shades. 50 centimetres of chain included.

### SHADE DIMENSIONS

cm. ø 76 x H.23