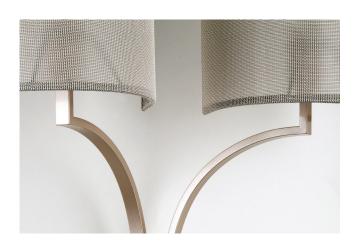

## 321-NJ-23

6 LIGHT TYPE E14

MAX 42W

One layer composition of six petal-shaped shades. 50 centimetres of chain included.

#### FINISH

Structure in L\_55 (beige finish); connection box and details in F\_31 (polished nickel finish) and F\_33 (satin nickel finish).

### SHADE DIMENSIONS

cm. ø 76 x H.23

### SHADE FABRIC

TS23 (silver trevira wave)